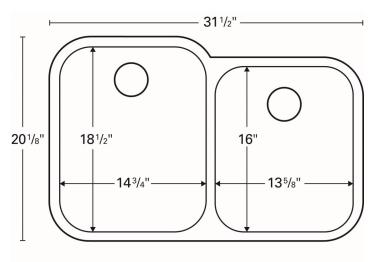

| Series:                | U Series                           |
|------------------------|------------------------------------|
| Material:              | 18 Gauge, Type 304 stainless steel |
| Installation Type:     | Undermount                         |
| Configuration / Style: | Large/small bowl                   |
| Finish:                | Soft satin brushed finish          |
| Overall dimensions:    | 31-1/2" x 20-1/8"                  |
| Left bowl dimensions:  | 14-3/4" x 18-1/2" x 8-3/4"         |
| Right bowl dimensions: | 13-5/8" x 16" x 6-3/4"             |
| Drain size:            | 3-1/2"                             |
| Min. cabinet size:     | 36"                                |
| Template included:     | Yes                                |
| Clips included:        | Yes                                |
| Accessories included:  | None                               |