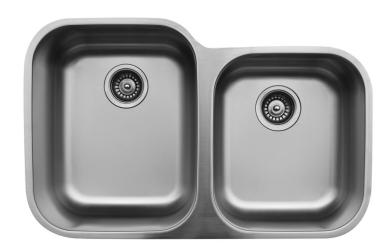

## Model: U-6040R

Karran Undermount Series stainless steel kitchen sinks are manufactured from durable 18 gauge stainless steel that makes them tough and resilient to even the toughest daily tasks. Each sink is finished with an elegant soft satin brushed finish that resists and disguises surface scratches. Designed to be undermounted in all types of solid surface, granite and quartz countertops.

| Series:                | U Series                           |
|------------------------|------------------------------------|
| Material:              | 18 Gauge, Type 304 stainless steel |
| Installation Type:     | Undermount                         |
| Configuration / Style: | Large/small bowl                   |
| Finish:                | Soft satin brushed finish          |
| Overall dimensions:    | 31-1/2" x 20-1/8"                  |
| Left bowl dimensions:  | 14-3/4" x 18-1/2" x 8-3/4"         |
| Right bowl dimensions: | 13-5/8" x 16" x 6-3/4"             |
| Drain size:            | 3-1/2"                             |
| Min. cabinet size:     | 36"                                |
| Template included:     | Yes                                |
| Clips included:        | Yes                                |
| Accessories included:  | None                               |