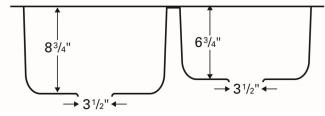

| Series:                | U Series                           |
|------------------------|------------------------------------|
| Material:              | 18 Gauge, Type 304 stainless steel |
| Installation Type:     | Undermount                         |
| Configuration / Style: | Large/small bowl                   |
| Finish:                | Soft satin brushed finish          |
| Overall dimensions:    | 31-1/2" x 20-1/8"                  |
| Left bowl dimensions:  | 14-3/4" x 18-1/2" x 8-3/4"         |
| Right bowl dimensions: | 13-5/8" x 16" x 6-3/4"             |
| Drain size:            | 3-1/2"                             |
| Min. cabinet size:     | 36"                                |
| Template included:     | Yes                                |
| Clips included:        | Yes                                |
| Accessories included:  | None                               |