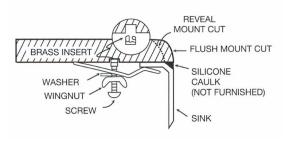

## Model: U-6040R

Karran Undermount Series stainless steel kitchen sinks are manufactured from durable 18 gauge stainless steel that makes them tough and resilient to even the toughest daily tasks. Each sink is finished with an elegant soft satin brushed finish that resists and disguises surface scratches. Designed to be undermounted in all types of solid surface, granite and quartz countertops.