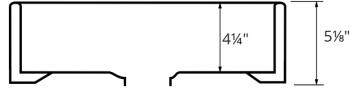

| 1                      |                              |
|------------------------|------------------------------|
| Series:                | Valera Collection            |
| Material:              | Double-glazed vitreous china |
| Installation Type:     | Vessel mount                 |
| Configuration / Style: | Single bowl                  |
| Finish:                | Gloss finish                 |
| Overall dimensions:    | 18-3/4" x 14-1/2" x 5-1/8"   |
| Bowl dimensions:       | 17-1/2" x 13-1/4" x 4-1/4"   |
| Drain size:            | 1-3/4"                       |
| Min. cabinet size:     | 21"                          |
| Template included:     | No                           |
| Clips included:        | No                           |
| Accessories included:  | No                           |
| Colors available:      | White                        |