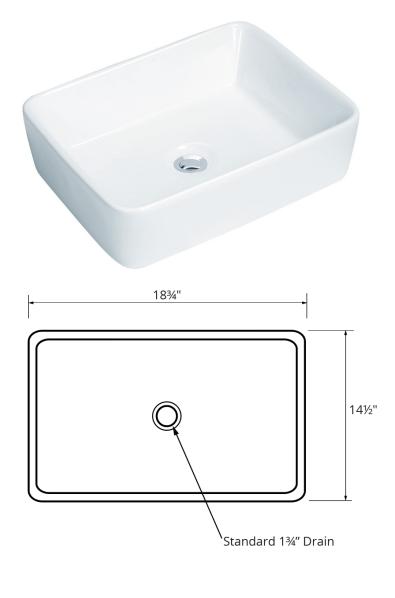

| 1                      |                              |
|------------------------|------------------------------|
| Series:                | Valera Collection            |
| Material:              | Double-glazed vitreous china |
| Installation Type:     | Vessel mount                 |
| Configuration / Style: | Single bowl                  |
| Finish:                | Gloss finish                 |
| Overall dimensions:    | 18-3/4" x 14-1/2" x 5-1/8"   |
| Bowl dimensions:       | 17-1/2" x 13-1/4" x 4-1/4"   |
| Drain size:            | 1-3/4"                       |
| Min. cabinet size:     | 21"                          |
| Template included:     | No                           |
| Clips included:        | No                           |
| Accessories included:  | No                           |
| Colors available:      | White                        |