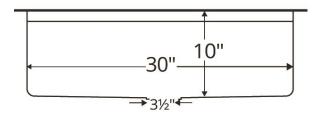

| Series:                | Elite Workstation Series                                                                   |  |
|------------------------|--------------------------------------------------------------------------------------------|--|
| Material:              | 16 Gauge, Type 304 stainless steel                                                         |  |
| Installation Type:     | Undermount                                                                                 |  |
| Configuration / Style: | Large single bowl workstation                                                              |  |
| Finish:                | Soft satin brushed finish                                                                  |  |
| Overall dimensions:    | 32" x 19"                                                                                  |  |
| Bowl dimensions:       | 30" x 17" x 10"                                                                            |  |
| Drain size:            | 3-1/2"                                                                                     |  |
| Min. cabinet size:     | 36"                                                                                        |  |
| Template included:     | Yes                                                                                        |  |
| Clips included:        | Yes                                                                                        |  |
| Accessories included:  | Basket strainer, bottom grid, drying rack, colander, colander plate, cutting board, faucet |  |