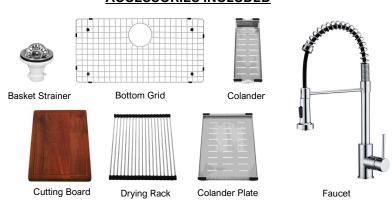

| Series:                | Elite Workstation Series                                                                   |  |
|------------------------|--------------------------------------------------------------------------------------------|--|
| Material:              | 16 Gauge, Type 304 stainless steel                                                         |  |
| Installation Type:     | Undermount                                                                                 |  |
| Configuration / Style: | Large single bowl workstation                                                              |  |
| Finish:                | Soft satin brushed finish                                                                  |  |
| Overall dimensions:    | 32" x 19"                                                                                  |  |
| Bowl dimensions:       | 30" x 17" x 10"                                                                            |  |
| Drain size:            | 3-1/2"                                                                                     |  |
| Min. cabinet size:     | 36"                                                                                        |  |
| Template included:     | Yes                                                                                        |  |
| Clips included:        | Yes                                                                                        |  |
| Accessories included:  | Basket strainer, bottom grid, drying rack, colander, colander plate, cutting board, faucet |  |

## **ACCESSORIES INCLUDED**

We reserve the right to update product specifications without notice. Please visit karran.com for the most current specification sheets. All dimensions are accurate to 1/4". REV 05-2022