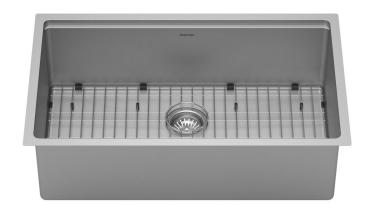

Karran Workstation Series stainless steel kitchen sinks are manufactured from durable 16 gauge stainless steel that makes them tough and resilient to even the toughest daily tasks. Each sink is finished with an elegant but durable soft satin brushed finish. This model is designed to be undermounted in all types of solid surface, granite and quartz countertops. The sink comes with a full complement of useful accessories for streamlining food prep and clean up.

| Series:                | Elite Workstation Series                                                                   |  |
|------------------------|--------------------------------------------------------------------------------------------|--|
| Material:              | 16 Gauge, Type 304 stainless steel                                                         |  |
| Installation Type:     | Undermount                                                                                 |  |
| Configuration / Style: | Large single bowl workstation                                                              |  |
| Finish:                | Soft satin brushed finish                                                                  |  |
| Overall dimensions:    | 32" x 19"                                                                                  |  |
| Bowl dimensions:       | 30" x 17" x 10"                                                                            |  |
| Drain size:            | 3-1/2"                                                                                     |  |
| Min. cabinet size:     | 36"                                                                                        |  |
| Template included:     | Yes                                                                                        |  |
| Clips included:        | Yes                                                                                        |  |
| Accessories included:  | Basket strainer, bottom grid, drying rack, colander, colander plate, cutting board, faucet |  |