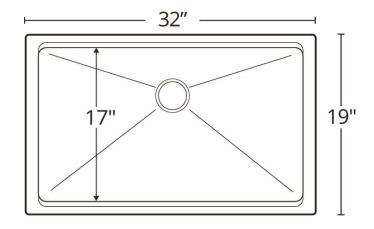

| Series:                | Elite Workstation Series                                                                   |  |
|------------------------|--------------------------------------------------------------------------------------------|--|
| Material:              | 16 Gauge, Type 304 stainless steel                                                         |  |
| Installation Type:     | Undermount                                                                                 |  |
| Configuration / Style: | Large single bowl workstation                                                              |  |
| Finish:                | Soft satin brushed finish                                                                  |  |
| Overall dimensions:    | 32" x 19"                                                                                  |  |
| Bowl dimensions:       | 30" x 17" x 10"                                                                            |  |
| Drain size:            | 3-1/2"                                                                                     |  |
| Min. cabinet size:     | 36"                                                                                        |  |
| Template included:     | Yes                                                                                        |  |
| Clips included:        | Yes                                                                                        |  |
| Accessories included:  | Basket strainer, bottom grid, drying rack, colander, colander plate, cutting board, faucet |  |