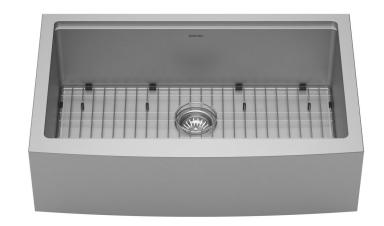

Karran Workstation Series stainless steel kitchen sinks are manufactured from durable 16 gauge stainless steel that makes them tough and resilient to even the toughest daily tasks. Each sink is finished with an elegant but durable soft satin brushed finish. This model is designed to be undermounted in all types of solid surface, granite and quartz countertops. The sink comes with a full complement of useful accessories for streamlining food prep and clean up.

| Series:                | Elite Workstation Series                                                                   |
|------------------------|--------------------------------------------------------------------------------------------|
| Material:              | 16 Gauge, Type 304 stainless steel                                                         |
| Installation Type:     | Undermount                                                                                 |
| Configuration / Style: | Single bowl farmhouse workstation                                                          |
| Finish:                | Soft satin brushed finish                                                                  |
| Overall dimensions:    | 33" x 22-1/4"                                                                              |
| Bowl dimensions:       | 30" x 17" x 10"                                                                            |
| Drain size:            | 3-1/2"                                                                                     |
| Min. cabinet size:     | 33"                                                                                        |
| Template included:     | Yes                                                                                        |
| Clips included:        | Yes                                                                                        |
| Accessories included:  | Basket strainer, bottom grid, drying rack, colander, colander plate, cutting board, faucet |