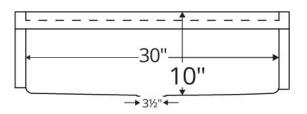

| Series:                | Elite Workstation Series                                                                   |
|------------------------|--------------------------------------------------------------------------------------------|
| Material:              | 16 Gauge, Type 304 stainless steel                                                         |
| Installation Type:     | Undermount                                                                                 |
| Configuration / Style: | Single bowl farmhouse workstation                                                          |
| Finish:                | Soft satin brushed finish                                                                  |
| Overall dimensions:    | 33" x 22-1/4"                                                                              |
| Bowl dimensions:       | 30" x 17" x 10"                                                                            |
| Drain size:            | 3-1/2"                                                                                     |
| Min. cabinet size:     | 33"                                                                                        |
| Template included:     | Yes                                                                                        |
| Clips included:        | Yes                                                                                        |
| Accessories included:  | Basket strainer, bottom grid, drying rack, colander, colander plate, cutting board, faucet |