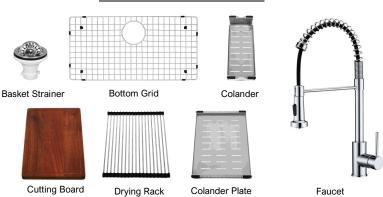

| Series:                | Elite Workstation Series                                                                   |
|------------------------|--------------------------------------------------------------------------------------------|
| Material:              | 16 Gauge, Type 304 stainless steel                                                         |
| Installation Type:     | Undermount                                                                                 |
| Configuration / Style: | Single bowl farmhouse workstation                                                          |
| Finish:                | Soft satin brushed finish                                                                  |
| Overall dimensions:    | 33" x 22-1/4"                                                                              |
| Bowl dimensions:       | 30" x 17" x 10"                                                                            |
| Drain size:            | 3-1/2"                                                                                     |
| Min. cabinet size:     | 33"                                                                                        |
| Template included:     | Yes                                                                                        |
| Clips included:        | Yes                                                                                        |
| Accessories included:  | Basket strainer, bottom grid, drying rack, colander, colander plate, cutting board, faucet |

## **ACCESSORIES INCLUDED**

We reserve the right to update product specifications without notice. Please visit karran.com for the most current specification sheets. All dimensions are accurate to 1/4". REV 05-2022