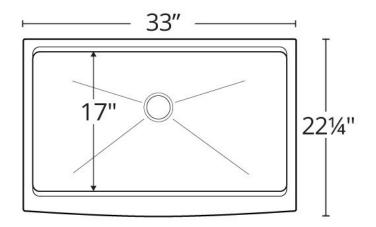

| Series:                | Elite Workstation Series                                                                   |
|------------------------|--------------------------------------------------------------------------------------------|
| Material:              | 16 Gauge, Type 304 stainless steel                                                         |
| Installation Type:     | Undermount                                                                                 |
| Configuration / Style: | Single bowl farmhouse workstation                                                          |
| Finish:                | Soft satin brushed finish                                                                  |
| Overall dimensions:    | 33" x 22-1/4"                                                                              |
| Bowl dimensions:       | 30" x 17" x 10"                                                                            |
| Drain size:            | 3-1/2"                                                                                     |
| Min. cabinet size:     | 33"                                                                                        |
| Template included:     | Yes                                                                                        |
| Clips included:        | Yes                                                                                        |
| Accessories included:  | Basket strainer, bottom grid, drying rack, colander, colander plate, cutting board, faucet |