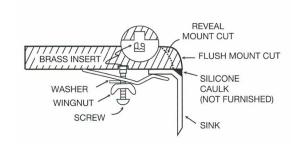

|
| Bowl dimensions:       | 30" x 17" x 10"                                                                            |
| Drain size:            | 3-1/2"                                                                                     |
| Min. cabinet size:     | 33"                                                                                        |
| Template included:     | Yes                                                                                        |
| Clips included:        | Yes                                                                                        |
| Accessories included:  | Basket strainer, bottom grid, drying rack, colander, colander plate, cutting board, faucet |







## **INSTALLATION PROFILE**



## PROJECT INFORMATION

PROJECT: \_\_\_\_\_

DATE: \_\_\_\_\_\_NOTES: \_\_\_\_\_

**APPROVAL:** 

## **ACCESSORIES INCLUDED**



We reserve the right to update product specifications without notice. Please visit karran.com for the most current specification sheets. All dimensions are accurate to 1/4". REV 05-2022